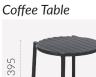

#### **ORIGIN:** Italy **USE:** Outdoor WARRANTY: 24 Months

#### **DIMENSIONS:**





2.4 kg

# NARD

#### **CODES:**

| Anthracite | - CTDOAN |
|------------|----------|
| White      | - CTDOWH |

#### FINISHES:

## Fibreglass Polypropylene



White



**Coffee Table** 



#### **SPECIFICATIONS:**

Frame:

Material: Fibreglass Polypropylene

Material Additives: UV Protectants

H Stackable: Yes

#### **PRODUCT MAINTENANCE:**

### Polypropylene

- 1. Regularly dust surface with damp cloth.
- Wash with non-abrasive universal detergent and leave for a few minutes.
  Wipe off with a damp cloth and rince with water.
- 4. Dry with a lint free cloth.

DO NOT: Use abrasive pads, brushes, or cleaners like steel wool, as it will scratch the surface.

- DO NOT: Use detergents, glass cleaner, harsh chemicals, or any solvent or ammonia based cleaners.
- NOTE: Use a toothbrush to rem