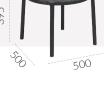

#### **ORIGIN:** Italy **USE:** Outdoor WARRANTY: 24 Months

#### **DIMENSIONS:**





2.4 kg

# NARD

#### **CODES:**

| Anthracite | - CTDOAN |
|------------|----------|
| White      | - CTDOWH |

#### FINISHES:

## Fibreglass Polypropylene



White



**Coffee Table** 



#### **SPECIFICATIONS:**

Frame:

Material: Fibreglass Polypropylene

Material Additives: UV Protectants

H Stackable: Yes

#### **PRODUCT MAINTENANCE:**

### Polypropylene

- 1. Regularly dust surface with damp cloth.
- Wash with non-abrasive universal detergent and leave for a few minutes.
  Wipe off with a damp cloth and rince with water.
- 4. Dry with a lint free cloth.

DO NOT: Use abrasive pads, brushes, or cleaners like steel wool, as it will scratch the surface.

- DO NOT: Use detergents, glass cleaner, harsh chemicals, or any solvent or ammonia based cleaners.
- NOTE: Use a toothbrush to remov